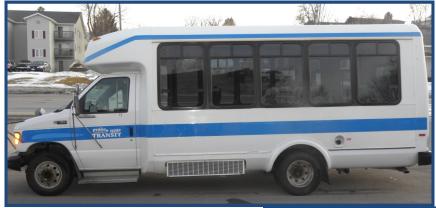

## FORD BUS

**\$100**/month for top front

\$75 single line back
\$120/month back window

\$60/month/window \$150/month under windows \$600/month whole bus

\*As a non-profit, your advertising dollars will be reinvested back into the community via public transportation. The increase in mobility may allow more customers to reach your business. So spend your money where it can be regenerated into the community\*