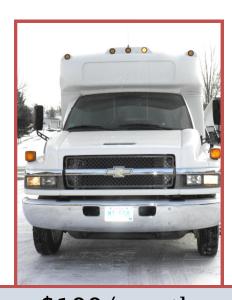

## FORD BUS

**\$100**/month for top front

\$75 single line back
\$120/month back window

\$60/month/window \$150/month under windows \$600/month whole bus

\*As a non-profit, your advertising dollars will be reinvested back into the community via public transportation. The increase in mobility may allow more customers to reach your business. So spend your money where it can be regenerated into the community\*