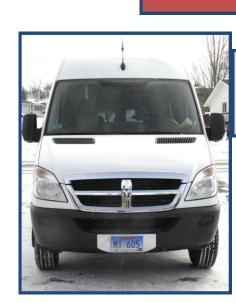

## **DODGE SPRINTER**

Hood **\$100**/month

\$75/month for single line back \$120/ month back window

\$60/month/window \$120/month under windows \$420/month whole Sprinter