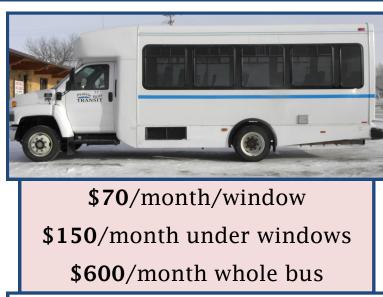

## FORD BUS

**\$100**/month for top front

\$75 single line back
\$120/month back window

\$60/month/window \$150/month under windows \$600/month whole bus

\*As a non-profit, your advertising dollars will be reinvested back into the community via public transportation. The increase in mobility may allow more customers to reach your business. So spend your money where it can be regenerated into the community\*