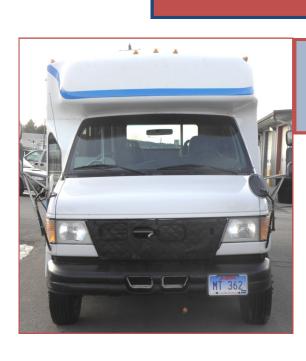

## FORD BUS

**\$100**/month for top front

\$75 single line back
\$120/month back window

\$60/month/window \$150/month under windows \$600/month whole bus

\*As a non-profit, your advertising dollars will be reinvested back into the community via public transportation. The increase in mobility may allow more customers to reach your business. So spend your money where it can be regenerated into the community\*