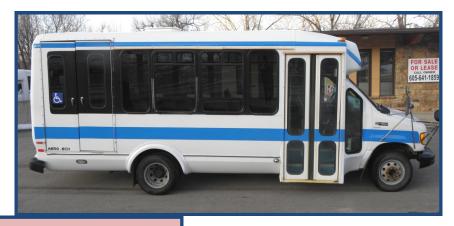

## FORD BUS

**\$100**/month for top front

\$75 single line back
\$120/month back window

\$60/month/window \$150/month under windows \$600/month whole bus

\*As a non-profit, your advertising dollars will be reinvested back into the community via public transportation. The increase in mobility may allow more customers to reach your business. So spend your money where it can be regenerated into the community\*