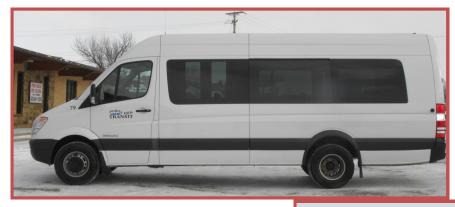

## **DODGE SPRINTER**

Hood **\$100**/month

\$75/month for single line back \$120/ month back window

\$60/month/window \$120/month under windows \$420/month whole Sprinter