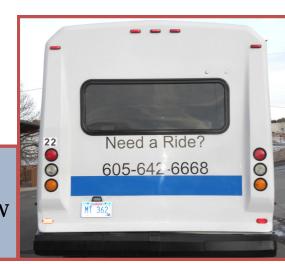

## FORD BUS

**\$100**/month for top front

\$75 single line back
\$120/month back window

\$60/month/window \$150/month under windows \$600/month whole bus

\*As a non-profit, your advertising dollars will be reinvested back into the community via public transportation. The increase in mobility may allow more customers to reach your business. So spend your money where it can be regenerated into the community\*