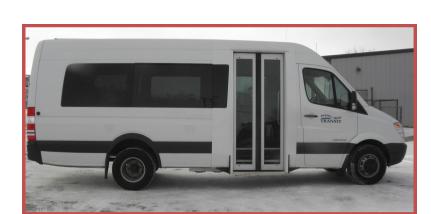

## **DODGE SPRINTER**

Hood **\$100**/month

\$75/month for single line back \$120/ month back window

\$60/month/window \$120/month under windows \$420/month whole Sprinter